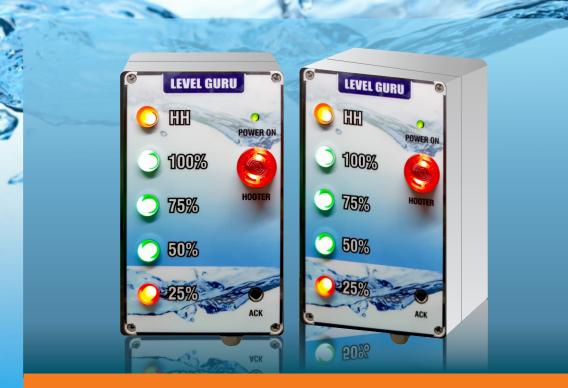

### **Product Salient Features:**

- 5 bright LED indications for 5 different levels like 25%, 50%, 75%, 100% & HH.
- ◆ Audio visual alarms with acknowledgment to indicate Empty & overflow.
- Power LED indication on front side
- Optional Modbus RTU communication is available for BMS connectivity
- Safe & Secure outer box with easy installation
- ◆ Product can be support all type of sensors as level probe, mini float & float

### **Produt Featues**

- Water level indication shows 5 different level like 25%, 50%, 75%, 100% and HH(overflow)
   This depends upon where customer set water probe
- 5 bright LED indications for 5 levels.

Red light indicate: 25% (Low level) & HH(overflow)

When ever level goes below 25% or above 100% means over flow, hooter start(audio visual alarm) to indicate empty or overflow tank conditions.

This error condition has be acknowledged by pressing silent button for 2 seconds to make the alarm off. Green light indicate: 50%, 75%, 100% level

### **Power Supply**

- ◆ Single Phase 230 V- AC 50Hz
- Power ON Red LED indication on front side
- Connection is as per the wiring chart.
   (Use 6 core 1.5 Sq. mm cable or 3 core 2 cable of competent brand for sensing levels)