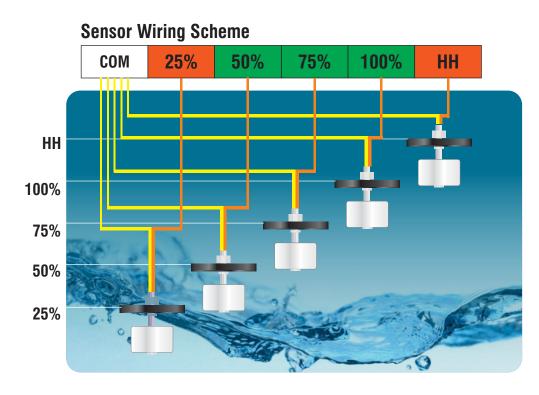

### **Power Supply**

- ◆ Single Phase 230 V- AC 50Hz
- Power ON Red LED indication on front side
- Connection is as per the wiring chart.
   (Use 6 core 1.5 Sq. mm cable or 3 core 2 cable of competent brand for sensing levels)

# Wiring Scheme L N D+ D N 230 V Single Phase